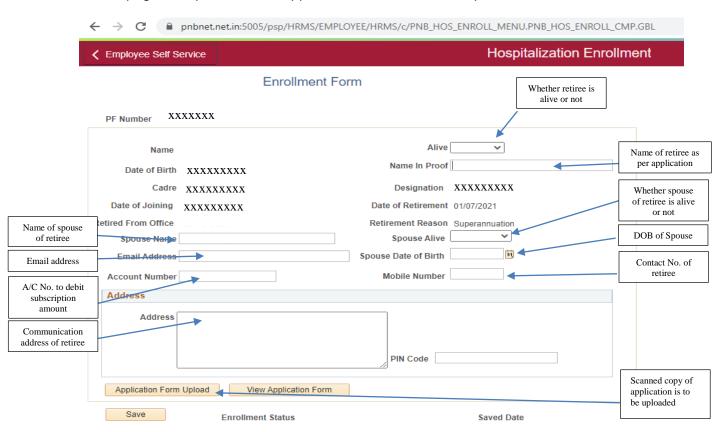

From 01.08.2021, the procedure for enrollment of retirees under the said scheme has been decentralized and a new page for "PNB HOSPITALISATION CONTRIBUTORY BENEFIT SCHEME FOR RETIRED EMPLOYEES" has been devised in HRMS system, wherein complete details of applicant (as per Annexure II attached) will be entered in HRMS by BO/CO/ZO/HO Divisions and verified application will be uploaded in HRMS system after scanning by the Branches/Offices. The respective A/c no. given by the retirees will be debited at HO on weekly/fortnightly basis as per MIS taken from HRMS. (NO CHEQUE/DRAFT NEEDS TO BE SUBMITTED ALONG WITH APPLICATION).

# NAVIGATOR → WORKFORCE ADMINISTRATION → HOSPITALISATION BENEFITS → HOSPITALISATION ENROLLMENT → ADD NEW VALUE

After debiting the subscription amount by HO HRD Hospitalisation Cell, the retirees will be enrolled as member under the scheme from the date of debit of subscription amount and will be eligible for benefits as per eligibility of the scheme. This enrollment procedure can be facilitated from any branch/office of PNB 2.0 for all retirees willing to join the above scheme.

A New page will open to fill the applicant details in HRMS as per Annexure II

After uploading the scanned copy of application the page can be saved to be processed at HO level.

PA No.....